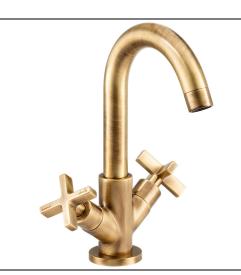

## **Product dimensions:**

• Product mounted where: Surface • Recommended hole size: 32 mm

• Overall Height / projection: 255 mm • Exit reach: 134 mm • Exit height: 184 mm · Base size: 55 mm

• Inlet centre distance(s): n/a mm

• Min. fitting depth required: n/a mm50 mm

· Max. surface depth: