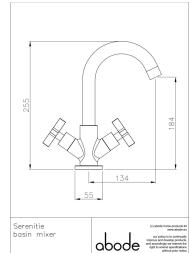

## **Product flow characteristics:**

- Min / Max water pressure (bar): 0.60\* / 5.00
- Part G max. mixed flow rate at 3 bar (I/m): 13.33
- Inlet connection type / length: Flexible / 360 mm
- Inlet (plumbing connection) / outlet size: 1/2" Male / M10
- Product flow characteristics: Single Flow Non return valve(s) supplied or position: No
- · Aerator type: Laminar Cyan/Grey
- Control valve type: 1/2" QT CD (tbc) Includes output diverter?: N/A
- Inlet meshed particle filters included: N/A
- Shower hose type / length: N/A / N/A